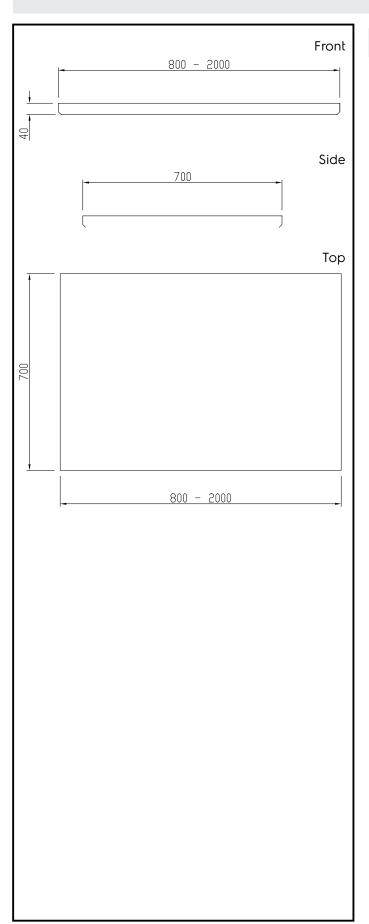

## **Key Information:**

External dimensions, Width:

121120 (TPLA16)1600 mmExternal dimensions, Depth:700 mmExternal dimensions, Height:40 mmWorktop thickness:40 mmNet weight:52 kg

Modular Preparation 1600 mm Work Top